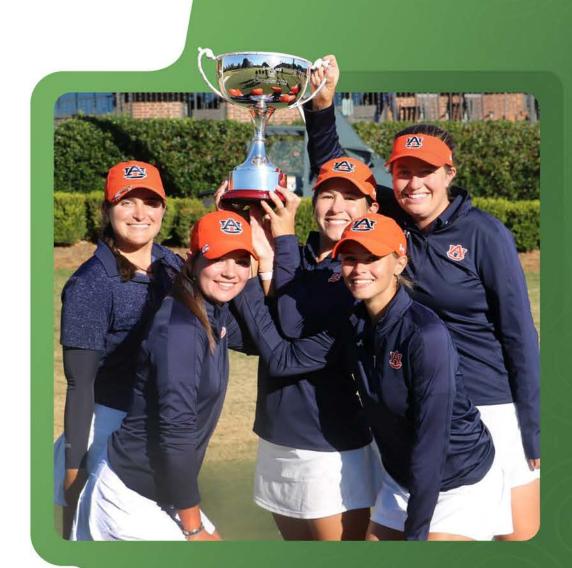

### East Lake Cup

### Monday, October 28, 2024 – Wednesday, October 30, 2024

The 10th Annual East Lake Cup is a three-day collegiate stroke play and match play event featuring top ranked NCAA Division I men's and women's college golf teams. It will be contested at the East Lake Golf Club.

Texas, Wake Forest, Auburn, USC, and Duke are among some of the notable programs that have competed in previous years. Notable players including Viktor Hovland, Scottie Scheffler, Bronte Law, Andrea Lee, and Matthew Wolff have also competed.